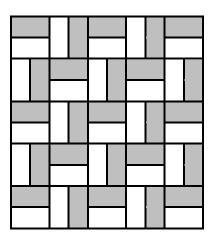

#### **Instructions**

Sew piece A to piece B to form block.

A B

Each block will be 6 1/2" square, unfinished

Lay out blocks 5 x 5, rotating every other block, like a Rail Fence, or flip every other block, and sew together.

| Cut into 6 ½" blocks. | А |
|-----------------------|---|
|                       | В |

Lay out blocks 5 x 5, rotating every other block, like a Rail Fence, or flip every other block, and sew together.