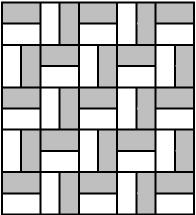

#### **Instructions**

Sew piece A to piece B to form block.

A B

Each block will be 6 1/2" square, unfinished

Lay out blocks 5 x 5, rotating every other block, like a Rail Fence, or flip every other block, and sew together.

| Cut into 6 ½" blocks. | А |
|-----------------------|---|
|                       | В |

Lay out blocks 5 x 5, rotating every other block, like a Rail Fence, or flip every other block, and sew together.