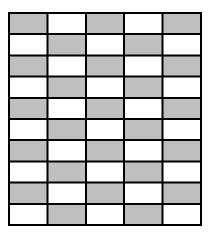

#### **Instructions**

Sew piece A to piece B to form block.

A B

Each block will be 6 1/2" square, unfinished

Lay out blocks 5 x 5, rotating every other block, like a Rail Fence, or flip every other block, and sew together.

| Cut into 6 ½" blocks. | А |
|-----------------------|---|
|                       | В |

Lay out blocks 5 x 5, rotating every other block, like a Rail Fence, or flip every other block, and sew together.