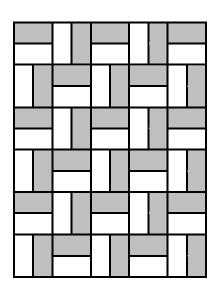

### Instructions

Sew piece A to piece B to form block.

А

Each block will be 6 ½" square, unfinished

В

Lay out blocks 5 x 6, rotating every other block, like a Rail Fence, or flip every other block, and sew together.

or

Attach inner borders, then outer borders.