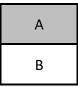

### Instructions

Sew piece A to piece B to form block.

А

Each block will be 6 ½" square, unfinished

В

Lay out blocks 5 x 6, rotating every other block, like a Rail Fence, or flip every other block, and sew together.

### **Instructions**

Sew 5 strip sets: sew strip A to strip B.

| Α |            |            |  |  |
|---|------------|------------|--|--|
| В | )<br> <br> | )<br> <br> |  |  |

Cut into 6 ½" blocks.

Lay out blocks 5 x 6, rotating every other block, like a Rail Fence, or flip every other block, and sew together.