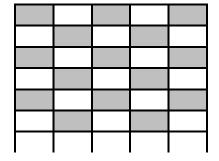

### Instructions

Sew piece A to piece B to form block.

А

Each block will be 6 ½" square, unfinished

В

Lay out blocks 5 x 6, rotating every other block, like a Rail Fence, or flip every other block, and sew together.

### **Instructions**

Sew 5 strip sets: sew strip A to strip B.

| Α |            |            |  |  |
|---|------------|------------|--|--|
| В | )<br> <br> | )<br> <br> |  |  |

Cut into 6 ½" blocks.

Lay out blocks 5 x 6, rotating every other block, like a Rail Fence, or flip every other block, and sew together.