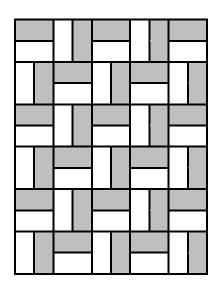

### **Instructions**

Sew 5 strip sets: sew strip A to strip B.

| Α |            |            |  |  |
|---|------------|------------|--|--|
| В | )<br> <br> | )<br> <br> |  |  |

Cut into 6 ½" blocks.

Lay out blocks 5 x 6, rotating every other block, like a Rail Fence, or flip every other block, and sew together.

or

Attach inner borders, then outer borders.