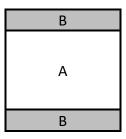

### **Modified Rail Fence: Individual Blocks**

Finished size: 38" x 38"

### **Kit contains**

25 - 4 ½" x 6 ½" piece A

50 - 1 ½" x 6 ½" piece B

4 - 1 ½" x WOF for inner border

4 - 3 ½" x WOF for outer border

### Instructions

Sew a B to either side of A to form block.

Each block will be 6 1/2" square, unfinished

Lay out blocks 5 x 5, rotating every other block.

Sew together.

Attach inner borders, then outer borders.