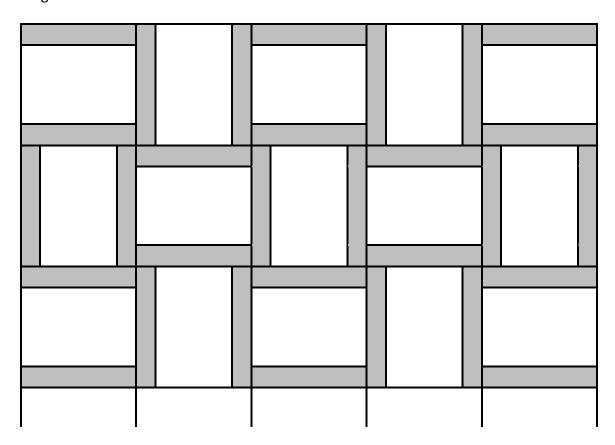

### Instructions

Sew a B to either side of A to form block.

Each block will be 6 1/2" square, unfinished

Lay out blocks 5 x 5, rotating every other block.

Sew together.

Attach inner borders, then outer borders.

Cut into 6 ½" blocks.

Lay out blocks 5 x 5, rotating every other block, and sew together.

Attach inner borders, then outer borders.