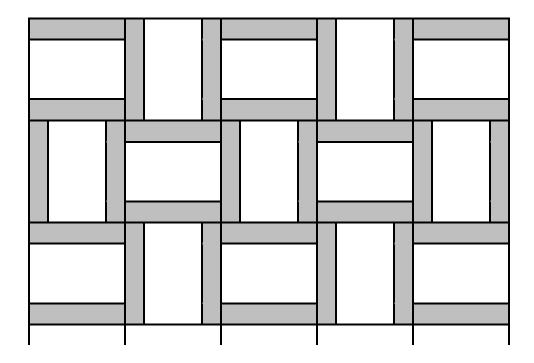

#### Instructions

Sew strips of B to either side of A.

| В |                  |            |                  |  |
|---|------------------|------------|------------------|--|
|   | -<br> <br> -<br> | -<br> <br> | -<br>1<br>1<br>1 |  |
| Α | <br>             | <br>       | <br>             |  |
|   |                  |            | !<br>!           |  |
| В |                  |            |                  |  |

Cut into 6 ½" blocks.

Lay out blocks 5 x 5, rotating every other block, and sew together.

Attach inner borders, then outer borders.