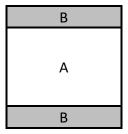

# **Modified Rail Fence: Strip Piecing**

Finished size: 38" x 38"

## Kit contains

 $5 - 4 \frac{1}{2}$  x WOF for piece A  $4 - 1 \frac{1}{2}$  x WOF for inner border  $10 - 1 \frac{1}{2}$  x WOF for piece B  $4 - 3 \frac{1}{2}$  x WOF for outer border

#### Instructions

Sew strips of B to either side of A.

| В |                  |            |                  |  |
|---|------------------|------------|------------------|--|
|   | -<br> <br> -<br> | -<br> <br> | -<br>1<br>1<br>1 |  |
| Α | <br>             | <br>       | <br>             |  |
|   |                  |            | !<br>!           |  |
| В |                  |            |                  |  |