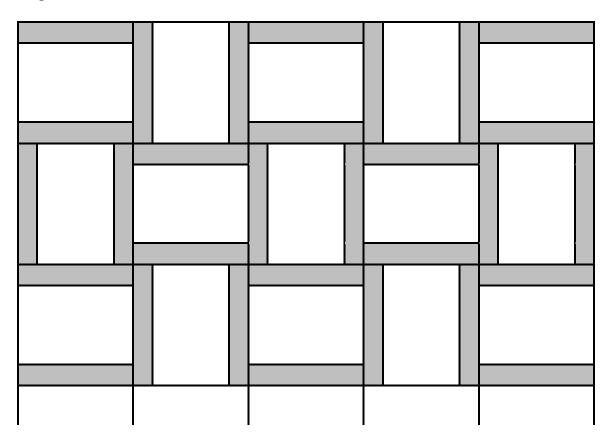

### Instructions

Sew a B to either side of A to form block.

Each block will be 6 1/2" square, unfinished

Lay out blocks 5 x 6, rotating every other block.

Sew together.

Attach inner borders, then outer borders.

Cut into 6 ½" blocks.

Lay out blocks 5 x 6, rotating every other block, and sew together.

Attach inner borders, then outer borders.