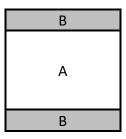

## **Kit contains**

30 - 4 ½" x 6 ½" piece A

60 - 1 ½" x 6 ½" piece B

4 - 1 ½" x WOF for inner border

4 - 3 ½" x WOF for outer border

### Instructions

Sew a B to either side of A to form block.

Each block will be 6 1/2" square, unfinished

Lay out blocks 5 x 6, rotating every other block.

Sew together.

Attach inner borders, then outer borders.