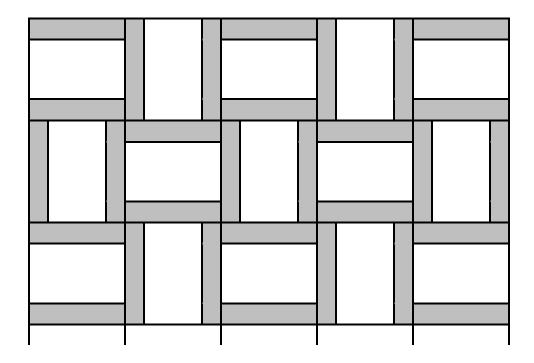

Cut into 6 ½" blocks.

Lay out blocks 5 x 6, rotating every other block, and sew together.

Attach inner borders, then outer borders.