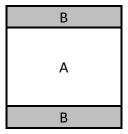

## Kit contains

 $5 - 4 \frac{1}{2}$  x WOF for piece A  $4 - 1 \frac{1}{2}$  x WOF for inner border  $10 - 1 \frac{1}{2}$  x WOF for piece B  $4 - 3 \frac{1}{2}$  x WOF for outer border

#### Instructions

Sew strips of B to either side of A.

| В |                  |                  |       |  |
|---|------------------|------------------|-------|--|
| 1 | 1<br>            | 1<br>            | 1<br> |  |
| Α | <br>             | <br>             | <br>  |  |
|   | 1<br>1<br>1<br>1 | 1<br>1<br>1<br>1 | 1<br> |  |
| В |                  |                  |       |  |